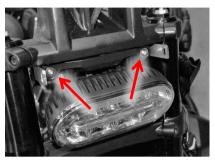

3. Attach the headlight grill as shown on the below picture. Use the included M6x16 bolts, M6 nuts and washers. See the picture below. Adjust the position of the grill.

4. Adjust the headlight level if needed and the installation is complete.