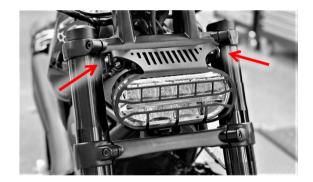

3. Attach the headlight grill as shown on the below picture. Use the included M6x16 bolts, M6 nuts and washers. See the picture below. Adjust the position of the grill.

4. Adjust the headlight level if needed and the installation is complete.