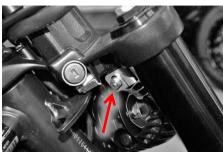

**NOTE:** Killer Custom assumes no responsibility or liability for damage or injury of any kind arising out of the use or misuse of any products.

- 1. Check all clearances before, during and after installation. Warning: check the fitment of all parts before painting!
- 2. Replace the original headlight bracket bolts with the included M6x30 bolts and attached the small L-shaped brackets using the included M6 nuts and washers as shown on the pictures below.