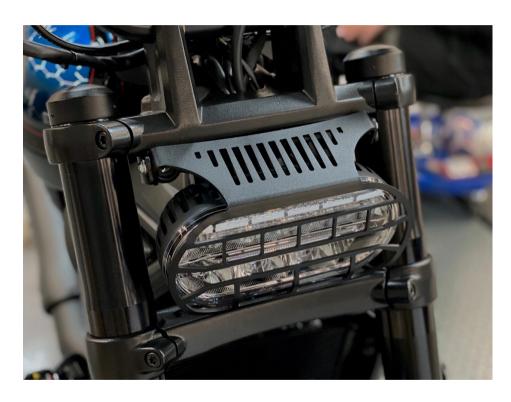

3. Attach the headlight grill as shown on the below picture. Use the included M6x16 bolts, M6 nuts and washers. See the picture below. Adjust the position of the grill.

4. Adjust the headlight level if needed and the installation is complete.