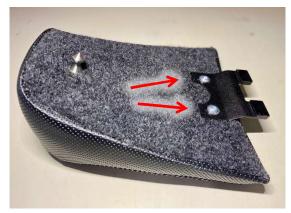

- 1. Check all clearances before, during and after installation.
- To install the passenger seat, attach the mounting bracket as shown on the reference photo. Insert the bracket into the front seat and press down until the seat fits snugly into the rubber mount. You can adjust the seat's position by loosening the bracket screws to ensure the passenger seat is properly aligned and secured.