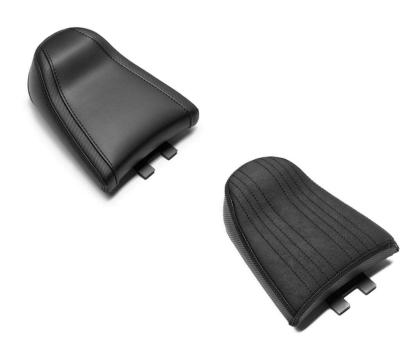

## ASSEMBLY INSTRUCTIONS

Harley-Davidson 2021-Later Sportster S
"Predator", "Sporty" Passenger Seats

SPS1/2, SPS2/2

For questions pertaining to the installation of this product, please contact our Killer Custom technical department at <a href="mailto:info@killercustom.com">info@killercustom.com</a>.

- 1. Check all clearances before, during and after installation.
- To install the passenger seat, attach the mounting bracket as shown on the reference photo. Insert the bracket into the front seat and press down until the seat fits snugly into the rubber mount. You can adjust the seat's position by loosening the bracket screws to ensure the passenger seat is properly aligned and secured.