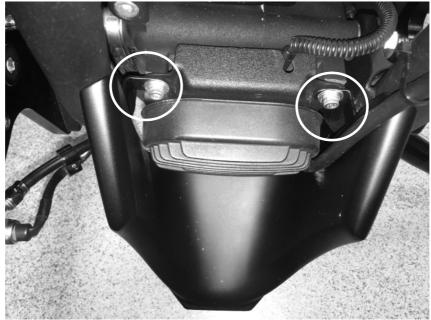

## Harley-Davidson "Bobbstr" Series Softail Chin Spoiler 00-17 Mounting instructions

- 1. Check all clearances before, during and after installation.
- 2. Attach two brackets on the Chin Spoiler as shown on the picture below (use OEM bolts and washers).